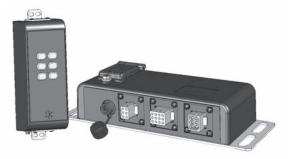

## Included in the box:

- 1 CVS100M Controller
- 1 CVDC6MA Display to Controller Cable
- 1 CVS100MP3M Power Harness

**1** Determine a secure mounting location for the controller. The CVS100M is NOT waterproof and must be installed in an area that is protected from moisture. It can be installed in a vertical or horizontal position. The controller can be mounted away from the display as long as it remains within the range of the CVDC6MA (six meter display to controller cable).

## **2** Controller Connections

The controller connections are labeled according to their function: DISPLAY – Use the CVDC6MA to connect the controller to the display. CAMERA - Car Vision camera input.

POWER – Use the CVS100MP3M to connect the system to vehicle power (see below). VIDEO OUT/IN – External Video output/input connection (Requires the optional CVS100MVO3M).