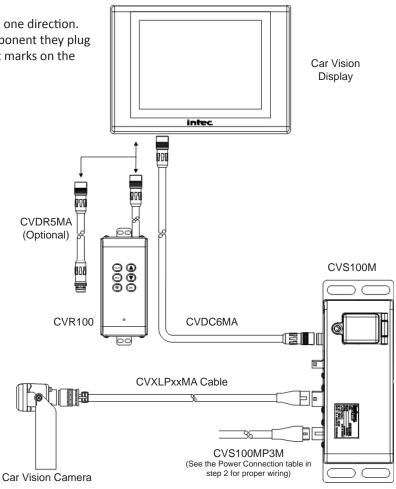

**Note:** All cables provided are intended to be installed in only one direction. The cables are labeled as to direction (Front or Rear) or component they plug in to. Connections are made by either aligning the alignment marks on the connector or by aligning the connector keys.

CVR100 Remote Control Sold Separately

For a more detailed set of installation instructions, please visit www.intecvideo.com/support.html You may also call us toll free at 800-468-3254 (West) or 800-522-5989 (East) with any questions. Rev E 03/2014

## **2** Controller Connections

The controller connections are labeled according to their function: DISPLAY – Use the CVDC6MA to connect the controller to the display. CAMERA - Car Vision camera input.

POWER – Use the CVS100MP3M to connect the system to vehicle power (see below). VIDEO OUT/IN – External Video output/input connection (Requires the optional CVS100MVO3M).